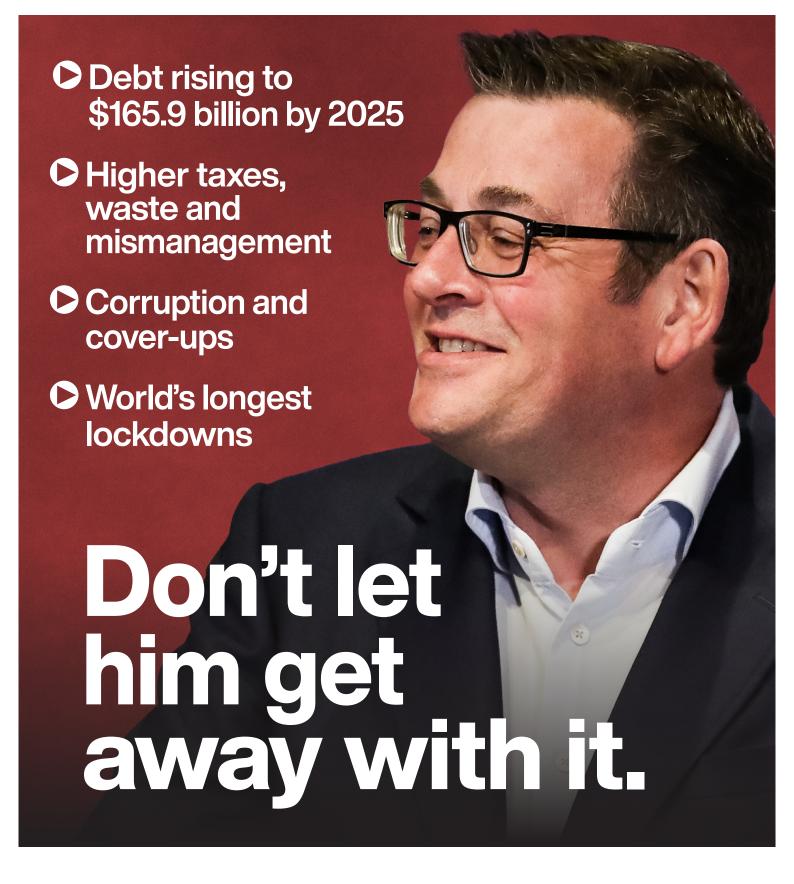

**REMEMBER:** to vote Liberal on both ballot papers.

→ Reward hard working healthcare families.

→ Fix the crisis.

→ End the era of spiralling debt.

Roma BRITNELL South-West Coast District

**SOLUTIONS** 

/ictorians.